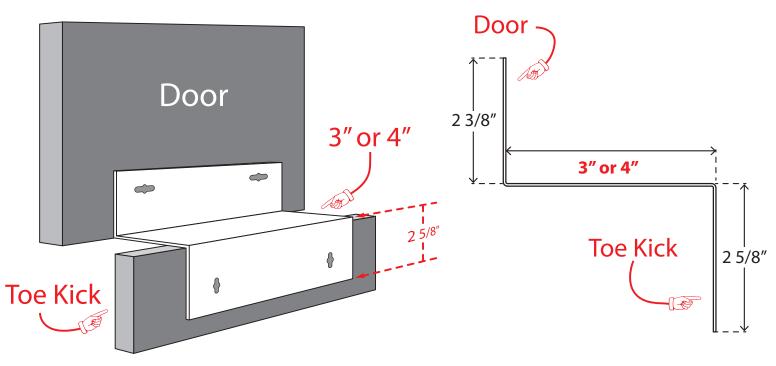

## - Available in two offsets 3" and 4" to allow for different toe kick depths.

## - Cases have 10 individually packaged pairs

Our 18 gauge steel powder coated bracket allows the toe kick to swing out with the cabinet door allowing unimpeded access for wheel chairs to sink, counter, desk, or other work areas.